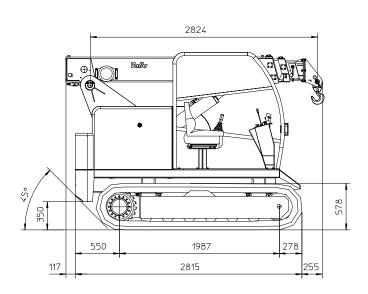

VALLA 55 - TRX MOBILE TRACKED CRANE Max Capacity 5,5 t.

**ENGINE:** Diesel HP 54,5 - 4 cylinders, water cooled.

**TRASMISSION:** Automatic (hydrostatic). Max speed 4 km/h.

## ELECTRIC SYSTEM: 12 V.

- **CRANE FRAME:** Fabricated from preformed and welded steel plate with built-in counterweight.
- **TRACKED UNDERCARRIAGE:** On rubberized steel tracks. Two fixed hydraulic motors.
- **BOOM:** Fabricated from preformed and welded steel plate with 3 hydraulic telescoping sections fitted with adjustable nylon wear pads.
- **HYDRAULIC SYSTEM:** Powered by gear pump through 2 valves distributor lever operated, one for raising/lowering, one for extending/retracting the boom. Fitted with safety valves. Max pressure 200 bar.
- **DRIVER'S OVERHEAD GUARD:** Steel frame with metal checker plate and full visibility.

## WEIGHT: Kg. 5.650~.

**OPTIONAL EXTRAS:** L.M.I. (electronic Load Moment Indicator), hydraulic winch, hydraulic chain hoist, man bucket, remote control, metal/glass enclosed cab, manual jib extention, LPG conversion.