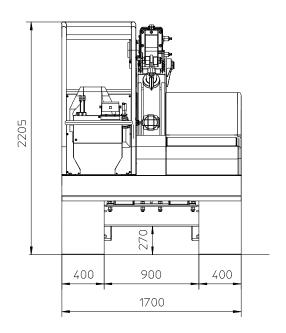

VALLA 55 - TRX MOBILE TRACKED CRANE Max Capacity 5,5 t.

**ENGINE:** Diesel HP 54,5 - 4 cylinders, water cooled.

**TRASMISSION:** Automatic (hydrostatic). Max speed 4 km/h.

## ELECTRIC SYSTEM: 12 V.

- **CRANE FRAME:** Fabricated from preformed and welded steel plate with built-in counterweight.
- **TRACKED UNDERCARRIAGE:** On rubberized steel tracks. Two fixed hydraulic motors.
- **BOOM:** Fabricated from preformed and welded steel plate with 3 hydraulic telescoping sections fitted with adjustable nylon wear pads.
- **HYDRAULIC SYSTEM:** Powered by gear pump through 2 valves distributor lever operated, one for raising/lowering, one for extending/retracting the boom. Fitted with safety valves. Max pressure 200 bar.
- **DRIVER'S OVERHEAD GUARD:** Steel frame with metal checker plate and full visibility.

## WEIGHT: Kg. 5.650~.

**OPTIONAL EXTRAS:** L.M.I. (electronic Load Moment Indicator), hydraulic winch, hydraulic chain hoist, man bucket, remote control, metal/glass enclosed cab, manual jib extention, LPG conversion.