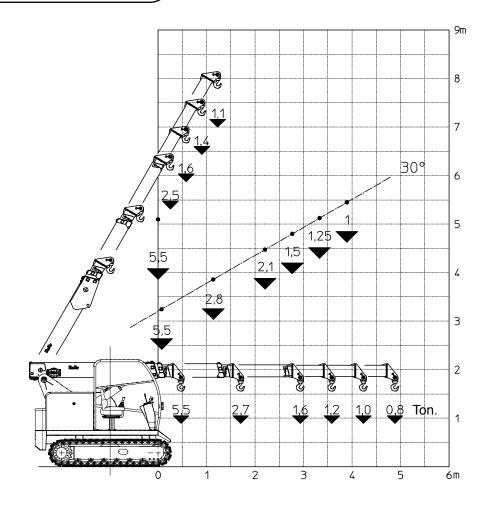

VALLA 55 - TRX MOBILE TRACKED CRANE Max Capacity 5,5 t.

**ENGINE:** Diesel HP 54,5 - 4 cylinders, water cooled.

**TRASMISSION:** Automatic (hydrostatic). Max speed 4 km/h.

## WEIGHT: Kg. 5.650~.

**OPTIONAL EXTRAS:** L.M.I. (electronic Load Moment Indicator), hydraulic winch, hydraulic chain hoist, man bucket, remote control, metal/glass enclosed cab, manual jib extention, LPG conversion.