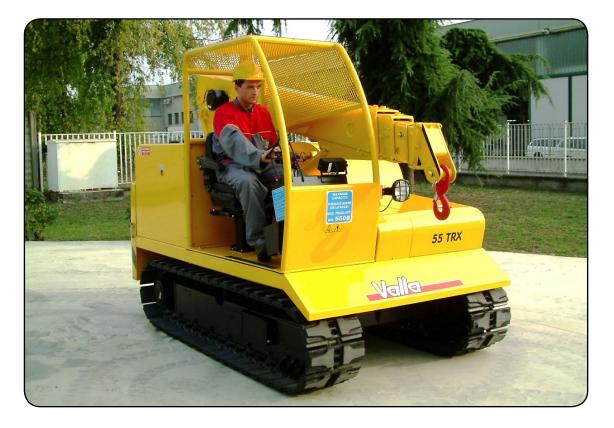

VALLA 55 - TRX MOBILE TRACKED CRANE Max Capacity 5,5 t.

**ENGINE:** Diesel HP 54,5 - 4 cylinders, water cooled.

**TRASMISSION:** Automatic (hydrostatic). Max speed 4 km/h.

## ELECTRIC SYSTEM: 12 V.

- **CRANE FRAME:** Fabricated from preformed and welded steel plate with built-in counterweight.
- **TRACKED UNDERCARRIAGE:** On rubberized steel tracks. Two fixed hydraulic motors.
- **BOOM:** Fabricated from preformed and welded steel plate with 3 hydraulic telescoping sections fitted with adjustable nylon wear pads.
- **HYDRAULIC SYSTEM:** Powered by gear pump through 2 valves distributor lever operated, one for raising/lowering, one for extending/retracting the boom. Fitted with safety valves. Max pressure 200 bar.
- **DRIVER'S OVERHEAD GUARD:** Steel frame with metal checker plate and full visibility.

## WEIGHT: Kg. 5.650~.

**OPTIONAL EXTRAS:** L.M.I. (electronic Load Moment Indicator), hydraulic winch, hydraulic chain hoist, man bucket, remote control, metal/glass enclosed cab, manual jib extention, LPG conversion.